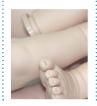

### 1. Vinyl Kit Colours

Match your your doll parts to the closest colour swatch.

## 2. Paint and Sponge Wash Layers (Neutralizing Colours) to kit

Use the MB colours shown here to neutralize your vinyl with the corresponding vinyl colours. Start with a light wash (add water for desired strength), paint wash layers (then while still wet dab with a cosmetic sponge or similar to remove excess paint and prevent paint running... take care to dab in creases ears etc. Repeat until happy with the result.