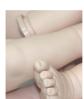

### 1. Vinyl Kit Colours

Match your your doll parts to the closest colour swatch.

## 2. Paint and Sponge Wash Layers (Neutralizing Colours) to kit

Use the MB colours shown here to neutralize your vinyl with the corresponding vinyl colours. Start with a light wash (add water for desired strength), paint wash layers (then while still wet dab with a cosmetic sponge or similar to remove excess paint and prevent paint running... take care to dab in creases ears etc. Repeat until happy with the result.

#### 3. Neutralized Kit

50% True Red mixed with 50% Aguamarine Blue

100% Aquamarine Blue

100% Pthalogreen

100% Dairylide Yellow

50% MB True Red mixed with 50% Dairylide Yellow

100% True Red

100% Nail Tip