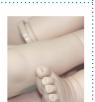

#### 3. Neutralized Kit

50% True Red mixed with 50% Aguamarine Blue

100% Aquamarine Blue

100% Pthalogreen

100% Dairylide Yellow

50% MB True Red mixed with 50% Dairylide Yellow

100% True Red

100% Nail Tip