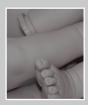

### 1. Vinyl Kit Colours

Match your your doll parts to the closest colour swatch.

## 2. Paint and Sponge Wash Layers (Neutralizing Colours) to kit

Use the MB colours shown here to neutralize your vinyl with the corresponding vinyl colours. Start with a light wash (add water for desired strength), paint wash layers (then while still wet dab with a cosmetic sponge or similar to remove excess paint and prevent paint running... take care to dab in creases ears etc. Repeat until happy with the result.