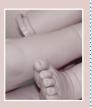

### 1. Vinyl Kit Colours

Match your your doll parts to the closest colour swatch.

## 2. Paint and Sponge Wash Layers (Neutralizing Colours) to kit

Use the MB colours shown here to neutralize your vinyl with the corresponding vinyl colours. Start with a light wash (add water for desired strength), paint wash layers (then while still wet dab with a cosmetic sponge or similar to remove excess paint and prevent paint running... take care to dab in creases ears etc. Repeat until happy with the result.