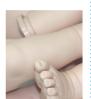

#### 3. Neutralized Kit

50% True Red mixed with 50% Aguamarine Blue

100% Aquamarine Blue

100% Pthalogreen

100% Dairylide Yellow

50% MB True Red mixed with 50% Dairylide Yellow

100% True Red

100% Nail Tip