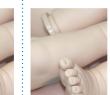

### 1. Vinyl Kit Colours

Match your your doll parts to the closest colour swatch.

## 2. Paint and Sponge Wash Layers (Neutralizing Colours) to kit

Use the MB colours shown here to neutralize your vinyl with the corresponding vinyl colours. Start with a light wash (add water for desired strength), paint wash layers (then while still wet dab with a cosmetic sponge or similar to remove excess paint and prevent paint running... take care to dab in creases ears etc. Repeat until happy with the result.