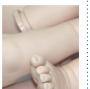

### 1. Vinyl Kit Colours

Match your your doll parts to the closest colour swatch.

## 2. Paint and Sponge Wash Layers (Neutralizing Colours) to kit

Use the MB colours shown here to neutralize your vinyl with the corresponding vinyl colours. Start with a light wash (add water for desired strength), paint wash layers (then while still wet dab with a cosmetic sponge or similar to remove excess paint and prevent paint running... take care to dab in creases ears etc. Repeat until happy with the result.

#### 3. Neutralized Kit

50% True Red mixed with 50% Aguamarine Blue

100% Aquamarine Blue

100% Pthalogreen

100% Dairylide Yellow

50% MB True Red mixed with 50% Dairylide Yellow

100% True Red

100% Nail Tip