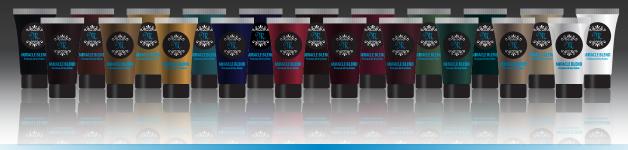

### 1. Vinyl Kit Colours

Match your your doll parts to the closest colour swatch.

## 2. Paint and Sponge Wash Layers (Neutralizing Colours) to kit

Use the MB colours shown here to neutralize your vinyl with the corresponding vinyl colours. Start with a light wash (add water for desired strength), paint wash layers (then while still wet dab with a cosmetic sponge or similar to remove excess paint and prevent paint running... take care to dab in creases ears etc. Repeat until happy with the result.

#### 3. Neutralized Kit

50% True Red mixed with 50% Aguamarine Blue

100% Aquamarine Blue

100% Pthalogreen

100% Dairylide Yellow

50% MB True Red mixed with 50% Dairylide Yellow

100% True Red

100% Nail Tip