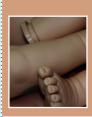

#### 3. Neutralized Kit

50% True Red mixed with 50% Aguamarine Blue

100% Aquamarine Blue

100% Pthalogreen

100% Dairylide Yellow

50% MB True Red mixed with 50% Dairylide Yellow

100% True Red

100% Nail Tip