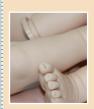

#### 3. Neutralized Kit

50% True Red mixed with 50% Aguamarine Blue

100% Aquamarine Blue

100% Pthalogreen

100% Dairylide Yellow

50% MB True Red mixed with 50% Dairylide Yellow

100% True Red

100% Nail Tip