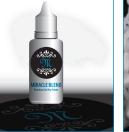

### **USING MB CORRECTION FLUID**

What you will need

MB Correction Fluid Cotten buds Paper towel Water

# 2. Wet the end of a cotton bud with the correction fluid

4. End result should look like this...

www.facebook.com/groups/686214481453475/ on link above to visit our facebook group Share your work with Miracle Blend paint products. You will find an abundance of information shared by our users as well as help to questions. http://miracleblend.blogspot.com.au Click on link above to visit our blog spot for more helpful information including video tutorials Copyright © 2016 Miracle Blend.