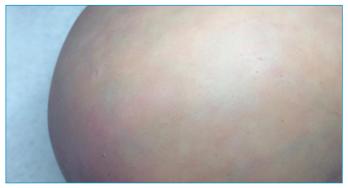

## 3. rub gently over the area to remove unwanted colour

# 2. Wet the end of a cotton bud with the correction fluid

4. End result should look like this...

www.facebook.com/groups/686214481453475/ on link above to visit our facebook group Share your work with Miracle Blend paint products. You will find an abundance of information shared by our users as well as help to questions. http://miracleblend.blogspot.com.au Click on link above to visit our blog spot for more helpful information including video tutorials Copyright © 2016 Miracle Blend.