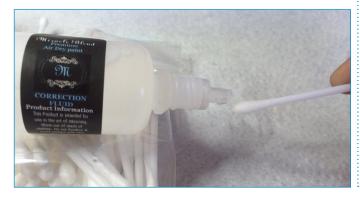

# 2. Wet the end of a cotton bud with the correction fluid

4. End result should look like this...

www.facebook.com/groups/686214481453475/ on link above to visit our facebook group Share your work with Miracle Blend paint products. You will find an abundance of information shared by our users as well as help to questions. http://miracleblend.blogspot.com.au Click on link above to visit our blog spot for more helpful information including video tutorials Copyright © 2016 Miracle Blend.