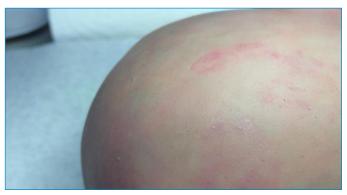

# 2. Wet the end of a cotton bud with the correction fluid

4. End result should look like this...

www.facebook.com/groups/686214481453475/ on link above to visit our facebook group Share your work with Miracle Blend paint products. You will find an abundance of information shared by our users as well as help to questions. http://miracleblend.blogspot.com.au Click on link above to visit our blog spot for more helpful information including video tutorials Copyright © 2016 Miracle Blend.