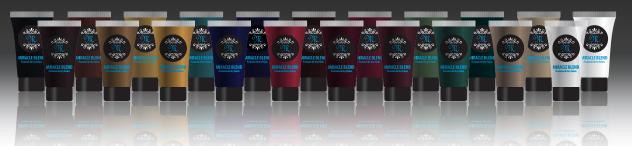

### **MIRACLE BLEND - Premium Air Dry Paints**



### **USING MB CORRECTION FLUID**

What you will need

MB Correction Fluid Cotten buds Paper towel Water









#### 1. Place the kit on a clean piece of paper towel

## 3. rub gently over the area to remove unwanted colour





# 2. Wet the end of a cotton bud with the correction fluid

4. End result should look like this...









www.facebook.com/groups/686214481453475/ on link above to visit our facebook group Share your work with Miracle Blend paint products. You will find an abundance of information shared by our users as well as help to questions. http://miracleblend.blogspot.com.au Click on link above to visit our blog spot for more helpful information including video tutorials Copyright © 2016 Miracle Blend.

Any unauthorised copying, sharing in part or full will constitute