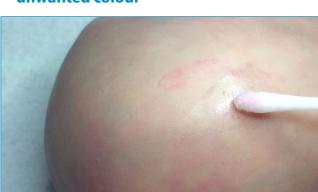

### **MIRACLE BLEND - Premium Air Dry Paints**



### **USING MB CORRECTION FLUID**

What you will need

MB Correction Fluid Cotten buds Paper towel Water









#### 1. Place the kit on a clean piece of paper towel

## 3. rub gently over the area to remove unwanted colour





# 2. Wet the end of a cotton bud with the correction fluid

4. End result should look like this...









www.facebook.com/groups/686214481453475/ on link above to visit our facebook group Share your work with Miracle Blend paint products. You will find an abundance of information shared by our users as well as help to questions. http://miracleblend.blogspot.com.au Click on link above to visit our blog spot for more helpful information including video tutorials Copyright © 2016 Miracle Blend.

Any unauthorised copying, sharing in part or full will constitute an infringement of copyright, unless prior written consent is given.



MIRACLE BLEND Premium Air Dry Paints